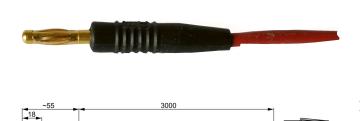

## Pt100 Plug-in laboratory sensor FPA 414

Measuring element integrated in the socket of a 4 mm laboratory connector made of brass (gold-plated).

Accuracy: Pt100 film resistor, class B\*
Measuring tip: Operative range -40...+150 °C

 $T_{90}$ :\* 15 s

Cable: Silicone/FEP 3m

ALMEMO® connector: resolution 0.01 K

Plug-in laboratory sensor Order no. FPA414

Plug-in laboratory sensor, examples of use Measuring object with hole for inserted PT100 plug-in laboratory sensor.