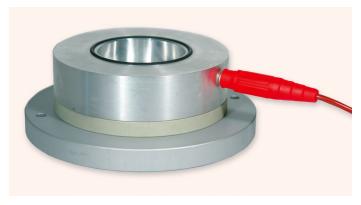

 $T_{90}$ :\* 15 s

Cable: Silicone/FEP 3m

ALMEMO® connector: resolution 0.01 K

Plug-in laboratory sensor Order no. FPA414

Plug-in laboratory sensor, examples of use Measuring object with hole for inserted PT100 plug-in laboratory sensor.