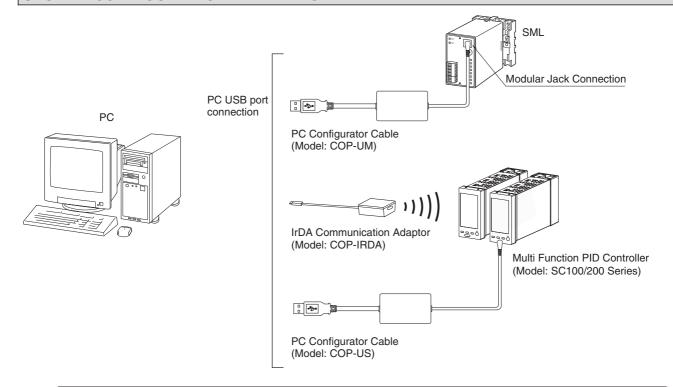

## **RELATED PRODUCTS**

Provide the following accesories for the use with different devices.

| DEVICES     | ACCESORIES                                   |
|-------------|----------------------------------------------|
| SC100/SC200 | IrDA Communication Adaptor (Model: COP-IRDA) |
|             | PC Configurator Cable (Model: COP-US)        |
| SML         | PC Configurator Cable (Model: COP-UM)        |

## **SYSTEM CONFIGURATION EXAMPLES**

 $\Lambda$ 

Specifications are subject to change without notice.

幸託有限公司 XIN TOP CORPORATION TEL: (02)2598-1199 E-mail: info@xintop.com

FAX: (02)2596-2331 Website: www.xintop.com