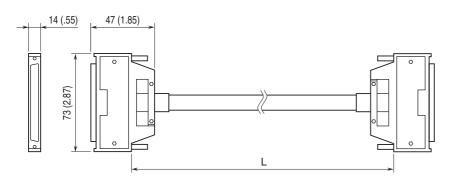

# **EXTERNAL DIMENSIONS & CONNECTOR PIN ASSIGNMENT mm (inch)**

| MODEL | FCN-03   | FCN-05   | FCN-10   | FCN-20   |
|-------|----------|----------|----------|----------|
| L     | 30 cm    | 50 cm    | 1 m      | 2 m      |
|       | (11.81") | (19.69") | (39.37") | (78.74") |