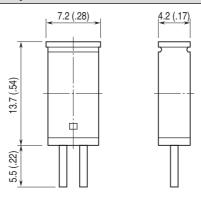

# **DIMENSIONS unit: mm (inch)**

Loop disconnect fuses are used with specific types of MD7 Series Surge Protectors. Please consult the surge protector's specifications.

Specifications are subject to change without notice.