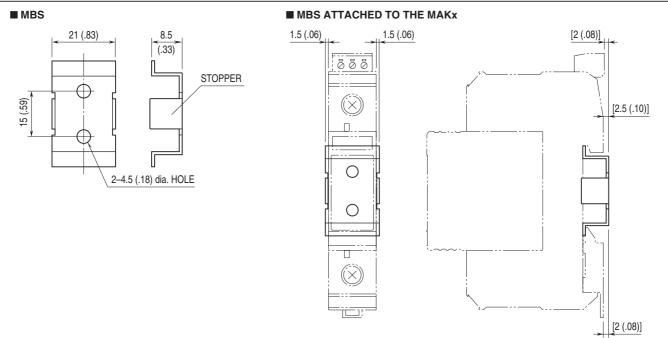

# **DIMENSIONS unit: mm (inch)**

The Single Mount Adaptor cannot be combined with the Wiring Bridge (model: CNB).

Specifications are subject to change without notice.

幸託有限公司

XIN TOP CORPORATION

 $\mathbb{N}$ 