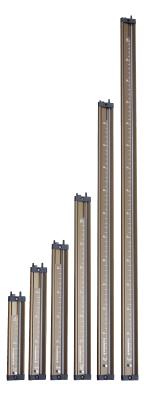

# DIFFERENTIAL PRESSURE GAUGES AND MANOMETERS MMK SERIES

Vertical tube manometer

# **MODEL SUMMARY**

| Description             | Model  | Product code | Measurement range (Pa) |
|-------------------------|--------|--------------|------------------------|
|                         |        |              |                        |
| Vertical tube manometer | MM1K   | 108.001.001  | 01000                  |
| Vertical tube manometer | MM1,5K | 108.002.001  | 01500                  |
| Vertical tube manometer | MM2K   | 108.003.001  | 02000                  |
| Vertical tube manometer | ммзк   | 108.004.001  | 03000                  |
| Vertical tube manometer | ММ5К   | 108.005.001  | 05000                  |
| Vertical tube manometer | ММ7К   | 108.006.001  | 07000                  |
| Vertical tube manometer | MM10K  | 108.007.001  | 010000                 |

#### Weight and length:

| Model  | Weight | Length  |
|--------|--------|---------|
| MM1K   | 425 g  | 228 mm  |
| MM1,5K | 485 g  | 288 mm  |
| MM2K   | 550 g  | 348 mm  |
| ммзк   | 700 g  | 478 mm  |
| ММ5К   | 960 g  | 743 mm  |
| ММ7К   | 1300 g | 998 mm  |
| MM10K  | 1750 g | 1408 mm |