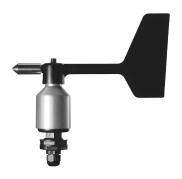

#### Wind Direction Sensor FVA 614

- Wind direction sensor for measuring the horizontal wind direction.
- Wind vane made from robust plastic, electronics in weatherresistant aluminum housing, rotating mechanism on friction bearings.
- A special labyrinth reliably protects without friction and guards against water penetrating into the housing.
- Electronically controlled heating for operation in winter conditions to prevent bearings and external rotating parts from freezing.
- A calculation channel is required in the WinControl measuring software to calculate the mean value of the wind direction (averaging is not possible in the AL-MEMO® measuring device).

Type
Wind vane including ALMEMO® connector (0–2V) with 12m cable

FVA614