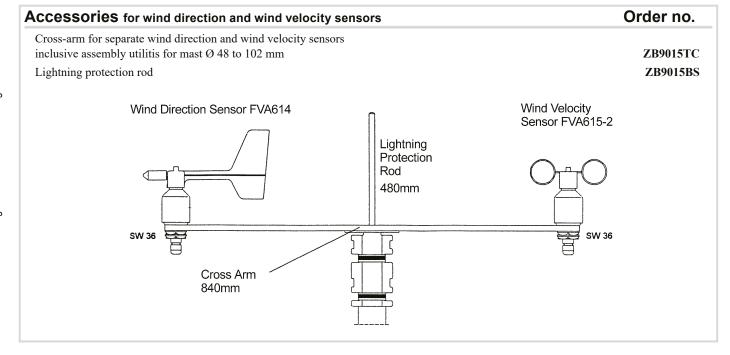

25mm <sup>2</sup> |

| Connection:   | Adapter cable with ALMEMO® connector including supply cable for heating (length 1.5 m, free ends) A mains supply unit must be provided by the user on site. |
|---------------|-------------------------------------------------------------------------------------------------------------------------------------------------------------|
| Installation: | e.g. pole tube with holding thread PG21 / drilling 29mm Ø                                                                                                   |
| Weight        | 1100 g                                                                                                                                                      |

Type
Wind vane including ALMEMO® connector (0–2V) with 12m cable

FVA614



# Meteorology

## Wind Velocity Sensor FVA 615 2



- Wind velocity sensor for measuring the horizontal wind velocity.
- Cup-type made from robust plastic, electronics in weatherresistant aluminum housing, rotating mechanism on friction bearings.
- A special labyrinth reliably protects without friction and guards against water penetrating into the housing.
- Electronically controlled heating for operation in winter conditions to prevent bearings and external rotating parts from freezing.

### **Technical Data**

| Measuring range:     | 0.5 to 50m/s                           |
|----------------------|----------------------------------------|
| Accuracy:            | $\pm 0.5$ m/s $\pm 3\%$ of meas. value |
| Resolution:          | 0.1m/s                                 |
| Measuring prin