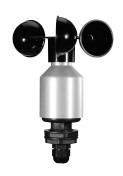

## Wind Velocity Sensor FVA 615 2

- Wind velocity sensor for measuring the horizontal wind velocity.
- Cup-type made from robust plastic, electronics in weatherresistant aluminum housing, rotating mechanism on friction bearings.
- A special labyrinth reliably protects without friction and guards against water penetrating into the housing.
- Electronically controlled heating for operation in winter conditions to prevent bearings and external rotating parts from freezing.

| Туре                                                                  | Order no. |
|-----------------------------------------------------------------------|-----------|
| Cup-type anemometer including ALMEMO® connector (0-2V) with 12m cable | FVA6152   |