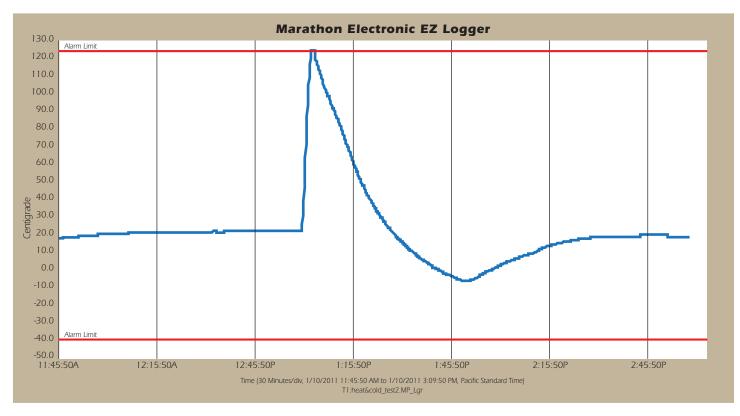

#### Example: EZ Logger High Temp Humidity/Temperature Plot

| EZ Logger High Temp SKU #9025          | Min.        | Тур.          | Max.        | Physical Properties |
|----------------------------------------|-------------|---------------|-------------|---------------------|
| Measurement range °C (°F)              | -40 (-40)   |               | +125 (+257) | Length: 4.25 in.    |
| Internal resolution °C (°F)            |             | 0.1 (0.2)     |             | 11.0 cm             |
| Accuracy (overall error) °C (°F)       |             | ±0.2 (±0.4) * | ±1.6 (±2.9) | Diameter: 0.75 in.  |
| Logging interval rate                  | every 1 sec |               | every 12 hr | 1.9 cm              |
| Operating temperature range °C (°F)    | -40 (-40)   |               | +125 (+257) | Weight: 2.5 oz.     |
| 2/3AA 3.6V Lithium Battery Life - Year | ]**         | 2***          | 3           | 70 grams            |